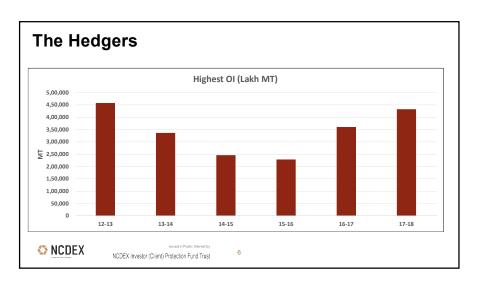

## NCDEX - Refined Soy oil □ Benchmark RSO futures in India □ Trading with unique intention matching logic □ NCDEX plan to launch Compulsory Delivery RSO futures – Catering the physical market □ Merging of DSO & RSO

## **NCDEX – Strengthening Farmers**

- Engagement of farmers & FPO on futures platform
- Awareness & handholding of FPOs
- Extending operational supports FPOs Margin, MTM
- Early Paying Facility
- Warehousing Support



| S.No. | Particulars                              | Till - July 18 | June-18 | July-18 | Aug-18 | Cumulative<br>(FY-16-19) |
|-------|------------------------------------------|----------------|---------|---------|--------|--------------------------|
| 1     | FPOs On-boarded                          | 156            | 6       | 5       | 6      | 1