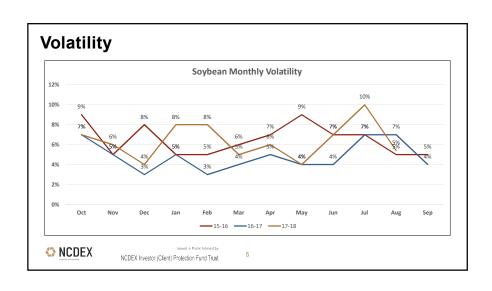

## NCDEX - Refined Soy oil □ Benchmark RSO futures in India □ Trading with unique intention matching logic □ NCDEX plan to launch Compulsory Delivery RSO futures – Catering the physical market □ Merging of DSO & RSO

## **NCDEX – Strengthening Farmers**

- Engagement of farmers & FPO on futures platform
- Awareness & handholding of FPOs
- Extending operational supports FPOs Margin, MTM
- Early Paying Facility
- Warehousing Support



| S.No. | Particulars                              | Till - July 18 | June-18 | July-18 | Aug-18 | Cumulative<br>(FY-16-19) |
|-------|------------------------------------------|----------------|---------|---------|--------|--------------------------|
| 1     | FPOs On-boarded                          | 156            | 6       | 5       | 6      |