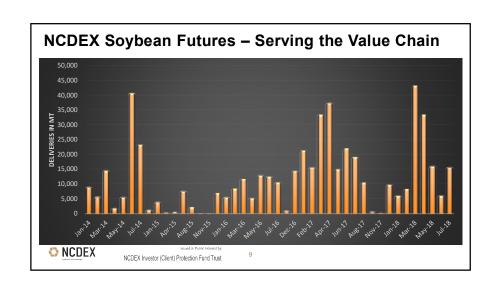

## NCDEX - Refined Soy oil □ Benchmark RSO futures in India □ Trading with unique intention matching logic □ NCDEX plan to launch Compulsory Delivery RSO futures – Catering the physical market □ Merging of DSO & RSO

## **NCDEX – Strengthening Farmers**

- Engagement of farmers & FPO on futures platform
- Awareness & handholding of FPOs
- Extending operational supports FPOs Margin, MTM
- Early Paying Facility
- Warehousing Support



| S.No. | Particulars                              | Till - July 18 | June-18 | July-18 | Aug-18 | Cumulative<br>(FY-16-19) |
|-------|------------------------------------------|----------------|---------|---------|--------|--------------------------|
| 1     | FPOs On-boarded                          | 156            | 6       | 5       | 6      | 162