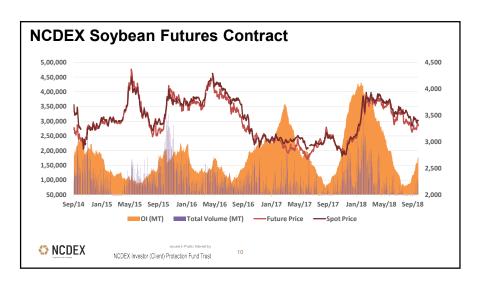

## NCDEX - Refined Soy oil □ Benchmark RSO futures in India □ Trading with unique intention matching logic □ NCDEX plan to launch Compulsory Delivery RSO futures – Catering the physical market □ Merging of DSO & RSO

## **NCDEX – Strengthening Farmers**

- Engagement of farmers & FPO on futures platform
- Awareness & handholding of FPOs
- Extending operational supports FPOs Margin, MTM
- Early Paying Facility
- Warehousing Support



| S.No. | Particulars                              | Till - July 18 | June-18 | July-18 | Aug-18 | Cumulative<br>(FY-16-19) |
|-------|------------------------------------------|----------------|---------|---------|--------|--------------------------|
| 1     | FPOs On-boarded                          | 156            | 6       | 5       | 6      | 162