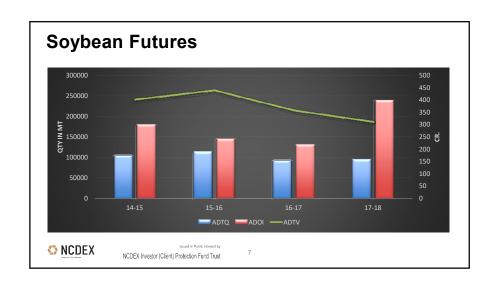

## NCDEX - Refined Soy oil □ Benchmark RSO futures in India □ Trading with unique intention matching logic □ NCDEX plan to launch Compulsory Delivery RSO futures – Catering the physical market □ Merging of DSO & RSO

## **NCDEX – Strengthening Farmers**

- Engagement of farmers & FPO on futures platform
- Awareness & handholding of FPOs
- Extending operational supports FPOs Margin, MTM
- Early Paying Facility
- Warehousing Support



| S.No. | Particulars                              | Till - July 18 | June-18 | July-18 | Aug-18 | Cumulative<br>(FY-16-19) |
|-------|------------------------------------------|----------------|---------|---------|--------|--------------------------|
| 1     | FPOs On-boarded                          | 156            | 6       | 5       | 6      | 162